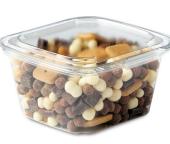

## **DELECTABLES**<sup>TM</sup>

Introducing Delectables<sup>™</sup> tamper-evident dry snack containers — where sustainability meets intelligent design. The Delectables line is perfect for candies, nuts, trail mix and other dry snacks, and the tamper-evident hinged lid ensures that your containers are securely sealed. The containers' square shape also makes for easy stacking and optimizes shelf space.

With sizes from 8 oz to 32 oz, you're certain to find a container to fit and package almost any snack item. Elevate your products with Delectables, where clarity, sustainability, safety and quality combine to become simply better packaging.

Delectables containers are made with our EcoStar® post-consumer recycled PET material and are recyclable with a #1 resin code to meet your sustainability goals.