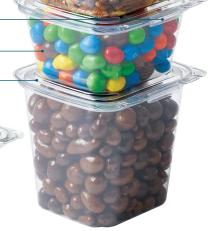

## **DELECTABLES**

Easy-Open Tabs -

Made with Post-Consumer Recycled Material

Tamper-Evident Lid ———

Superior Clarity ———

Designed for Stacking -

| Product | Part Number | Description  | MRP       | Dimensions (in)<br>(L x W x H) | Case<br>Pack | Case Weight /<br>Case Cube | Pallet<br>TI / HI | Cases / Pallet<br>Eaches / Pallet | Å                    | UPC          |
|---------|-------------|--------------|-----------|--------------------------------|--------------|----------------------------|-------------------|-----------------------------------|----------------------|--------------|
|         | DS-08TE     | 8 oz. Clear  | 213878001 | 5.00 x 5.00 x 1.62             | 200          | 9.3 lbs / 2.32             | 4 x 8             | 32<br>6,400                       | U: 0.45<br>C: 89.39  | 044474138784 |
|         | DS-12TE     | 12 oz. Clear | 213879001 | 5.00 x 5.00 x 2.13             | 200          | 11.0 lbs / 2.32            | 4 x 8             | 32<br>6,400                       | U: 0.54<br>C: 108.59 | 044474138791 |
|         | DS-16TE     | 16 oz. Clear | 213880001 | 5.00 x 5.00 x 2.66             | 200          | 13.3 lbs / 2.32            | 4 x 8             | 32<br>6,400                       | U: 0.68<br>C: 135.35 | 044474138807 |
|         | DS-24TE     | 24 oz. Clear | 213881001 | 5.00 x 5.00 x 3.70             | 200          | 16.1 lbs / 2.32            | 4 x 8             | 32<br>6,400                       | U: 0.84<br>C: 167.17 | 044474138814 |
|         | DS-32TE     | 32 oz. Clear | 213882    | 5.00 x 5.00 x 4.75             | 200          | 19.6 lbs / 2.32            | 4 x 8             | 32<br>6,400                       | U: 1.03<br>C: 206.57 | 044474138821 |