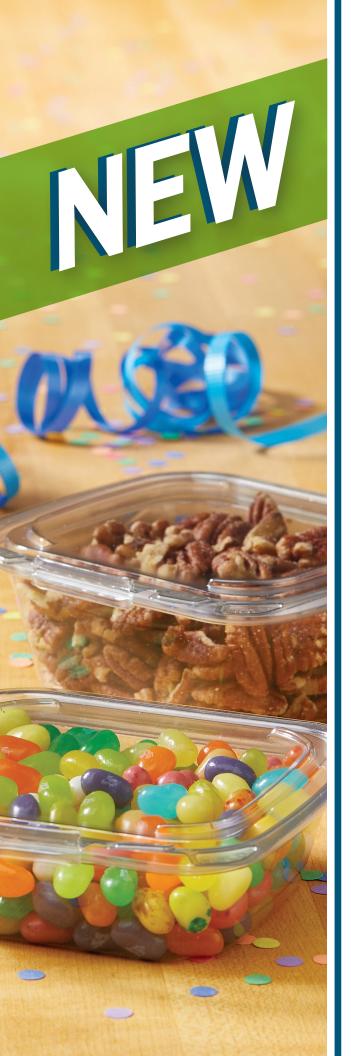

## **DELECTABLES**<sup>TM</sup>

Introducing Delectables<sup>™</sup> tamper-evident dry snack containers — where sustainability meets intelligent design. The Delectables line is perfect for candies, nuts, trail mix and other dry snacks, and the tamper-evident hinged lid ensures that your containers are securely sealed. The containers' square shape also makes for easy stacking and optimizes shelf space.

With sizes from 8 oz to 32 oz, you're certain to find a container to fit and package almost any snack item. Elevate your products with Delectables, where clarity, sustainability, safety and quality combine to become simply better packaging.