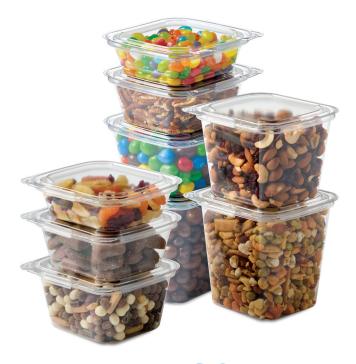

## **DELECTABLES**<sup>TM</sup>

Introducing Delectables<sup>™</sup> tamper-evident dry snack containers — where sustainability meets intelligent design. The Delectables line is perfect for candies, nuts, trail mix and other dry snacks, and the tamper-evident hinged lid ensures that your containers are securely sealed. The containers' square shape also makes for easy stacking and optimizes shelf space.

With sizes from 8 oz to 32 oz, you're certain to find a container to fit and package almost any snack item. Elevate your products with Delectables, where clarity, sustainability, safety and quality combine to become simply better packaging.